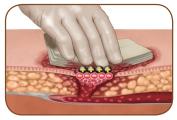

How to use

- 1. Clean around wounded site
  - 2. Open bag to use dressing and contact on the wounded site for a couple of minutes of compression to control bleeding. The dressing can be trimmed in necessary shapes
  - 3. For removal of used dressings, pour gently sterilized saline water to eliminate residues on applied site
  - 4. Wet dressing becomes gel-like, it helps easy removal of residues and prevention of 2nd bleeding on wounded site.