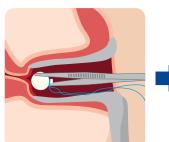

#### Circular Type (Biopsy)

- 1. Hold the edge of Hemoblock Tampon using Forcep
- 2. Insert the tampon deeply through a vaginal speculum
- 3. Hold down the tampon using Forcep and remove a vaginal speculum
- 4. After bleeding is controlled, remove the tampon by pulling a thread (It would be much easier to remove the tampon if using a feminine cleanser)

#### Conical Type (Conization)

- 1. Hold the edge of Hemoblock Tampon using Forcep
- 2. After conization, insert the tampon deeply to match the shape
- 3. Hold down the tampon using Forcep and remove a vaginal speculum
- 4. After bleeding is controlled, remove the tampon by pulling a thread