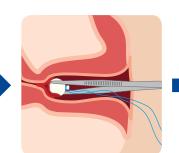

#### Circular Type (Biopsy)

- 1. Hold the edge of Hemoblock Tampon using Forcep
- 2. Insert the tampon deeply through a vaginal speculum
- 3. Hold down the tampon using Forcep and remove a vaginal speculum
- 4. After bleeding is controlled, remove the tampon by pulling a thread (It would be much easier to remove the tampon if using a feminine cleanser)