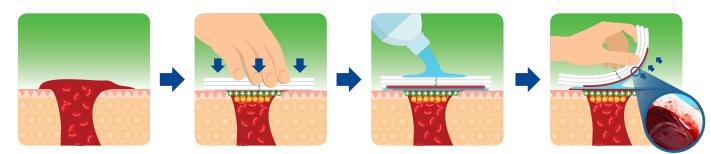

How to use

- 1. Clean around wounded site
  - 2. Open bag to use dressing and contact on the wounded site for a couple of minutes of compression to control bleeding. The dressing can be trimmed in necessary shapes
  - 3. For removal of used dressings, pour gently sterilized saline water to eliminate residues on applied site
  - 4. Wet dressing becomes gel-like, it helps easy removal of residues and prevention of 2nd bleeding on wounded site.