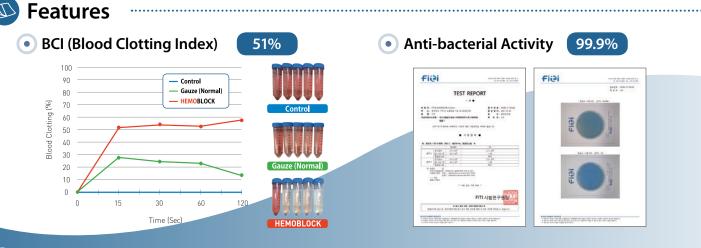

### 🔊 Hemostasis Mechanism

- · Positive charge of chitosan contacts blood cells with negative charge to attract blood cells
- $\cdot$  Accelerates hemostatic effect by coagulation of platelets
- · Promotes clotting reaction of blood to form fibrins

## Hemostasis Mechanism

- · Positive charge of chitosan contacts blood cells with negative charge to attract blood cells
- · Accelerates hemostatic effect by coagulation of platelets
- · Promotes clotting reaction of blood to form fibrins