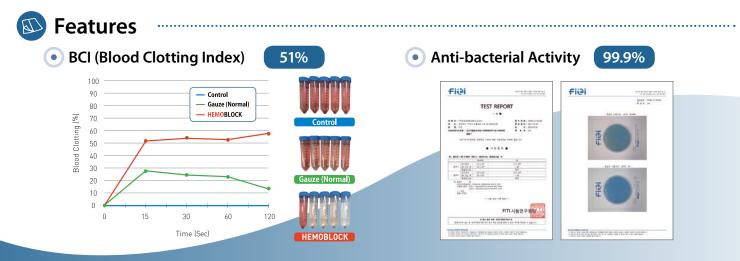

**Specifications** 

### 🔊 Hemostasis Mechanism

- · Positive charge of chitosan contacts blood cells with negative charge to attract blood cells
- $\cdot$  Accelerates hemostatic effect by coagulation of platelets
- · Promotes clotting reaction of blood to form fibrins