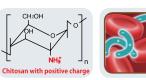

### Chitosan

Produced form natural derived crustacean, Convert it into Chitosan, which has great hemostatic effect

 $\ensuremath{\,\times\,}$  No allergic reactions as protein components are completely removed

### 🔊 Hemostasis Mechanism

- · Positive charge of chitosan contacts blood cells with negative charge to attract blood cells
- $\cdot$  Accelerates hemostatic effect by coagulation of platelets
- · Promotes clotting reaction of blood to form fibrins