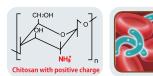

### Chitosan

Produced form natural derived crustacean, Convert it into Chitosan, which has great hemostatic effect

 $\ensuremath{\,\times\,}$  No allergic reactions as protein components are completely removed

### 🔊 Hemostasis Mechanism

- · Positive charge of chitosan contacts blood cells with negative charge to attract blood cells
- $\cdot$  Accelerates hemostatic effect by coagulation of platelets
- · Promotes clotting reaction of blood to form fibrins