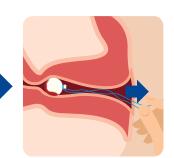

#### Conical Type (Conization)

- 1. Hold the edge of Hemoblock Tampon using Forcep
- 2. After conization, insert the tampon deeply to match the shape
- 3. Hold down the tampon using Forcep and remove a vaginal speculum
- 4. After bleeding is controlled, remove the tampon by pulling a thread